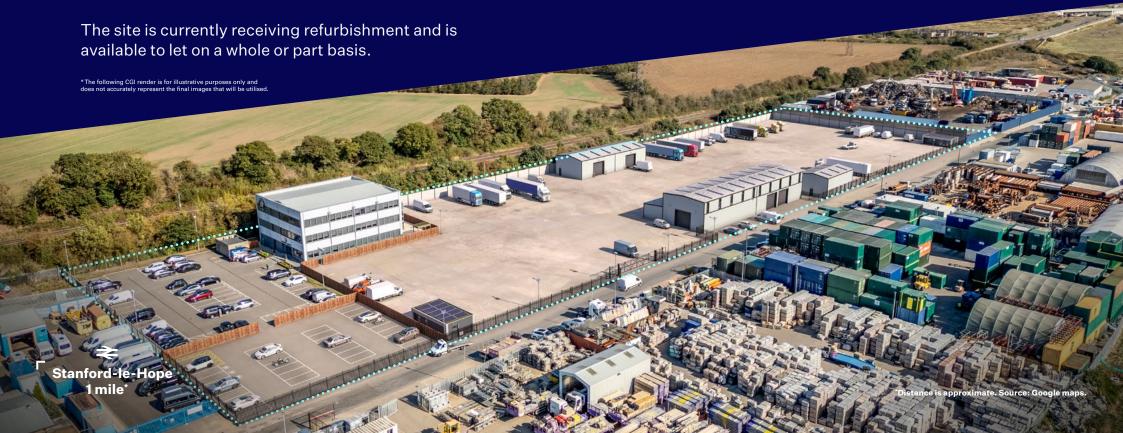

# SURFACE WHARF

Open Storage
Letting Opportunity
Available
5.21 acres

Stanhope Industrial Park, Wharf Road, Stanford-le-Hope, SS17 0EH

## **5.21** acres

A 5.21 acre open storage site with 15,186 sq. ft. office building and 17,302 sq. ft. of industrial warehouses.

The site is situated at the end of Wharf Road, approximately 1.5 miles south of the A13 dual carriageway and less than 10 miles east of the M25. Strategically located 25 miles east of London, Stanford-le-Hope Railway Station is within 1 mile, providing a service to London (Fenchurch Street) in approximately 50 minutes.

#### Accommodation

5.21 acre site, incorporating 161,972 sq. ft. of yard, 15,186 sq. ft. of office and 17,302 sq. ft. of industrial.