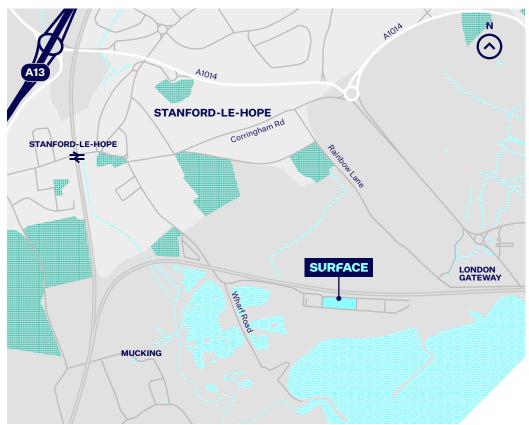

## **5.21** acres

A 5.21 acre open storage site with 15,186 sq. ft. office building and 17,302 sq. ft. of industrial warehouses.

The site is situated at the end of Wharf Road, approximately 1.5 miles south of the A13 dual carriageway and less than 10 miles east of the M25. Strategically located 25 miles east of London, Stanford-le-Hope Railway Station is within 1 mile, providing a service to London (Fenchurch Street) in approximately 50 minutes.

### SURFACE WHARF

Stanhope Industrial Park, Wharf Road, Stanford-le-Hope, SS17 OEH

The site is perfectly situated less than 10 miles east of the M25.