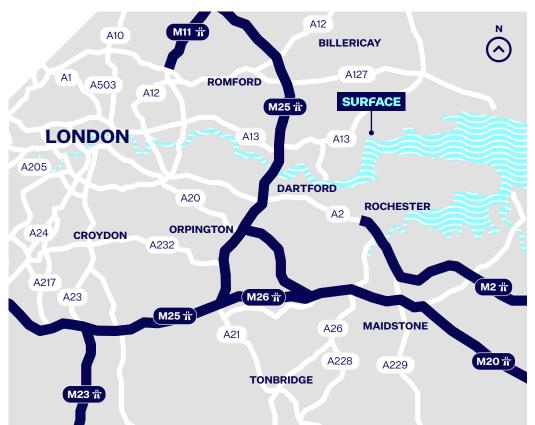

## **5.21** acres

A 5.21 acre open storage site with 15,186 sq. ft. office building and 17,302 sq. ft. of industrial warehouses.

The site is situated at the end of Wharf Road, approximately 1.5 miles south of the A13 dual carriageway and less than 10 miles east of the M25. Strategically located 25 miles east of London, Stanford-le-Hope Railway Station is within 1 mile, providing a service to London (Fenchurch Street) in approximately 50 minutes.

### SURFACE WHARF

Stanhope Industrial Park, Wharf Road, Stanford-le-Hope, SS17 OEH

The site is perfectly situated less than 10 miles east of the M25.