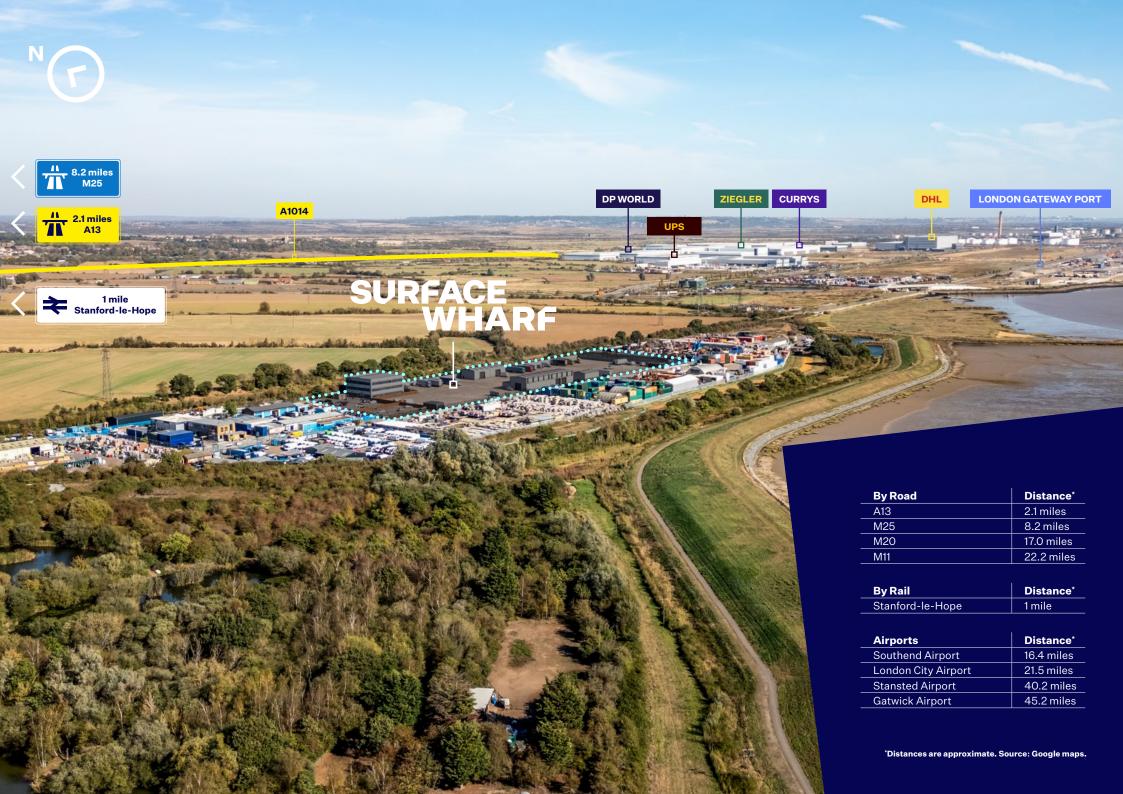

## **5.21** acres

A 5.21 acre open storage site with 15,186 sq. ft. office building and 17,302 sq. ft. of industrial warehouses.

The site is situated at the end of Wharf Road, approximately 1.5 miles south of the A13 dual carriageway and less than 10 miles east of the M25. Strategically located 25 miles east of London, Stanford-le-Hope Railway Station is within 1 mile, providing a service to London (Fenchurch Street) in approximately 50 minutes.

### SURFACE WHARF

Stanhope Industrial Park, Wharf Road, Stanford-le-Hope, SS17 OEH

The site is perfectly situated less than 10 miles east of the M25.