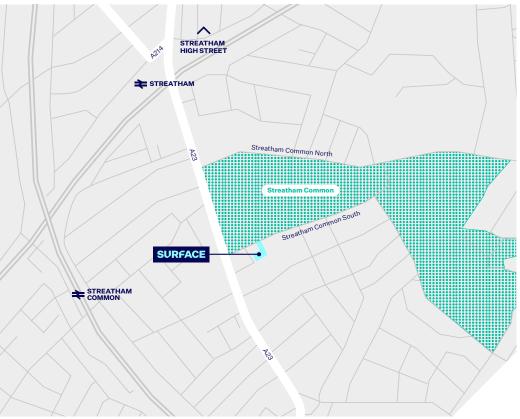

### SURFACE STREATHAM

6 Streatham Common, SW16 3BT

The site is less than 100m east of the A23 (Streatham High Road) providing easy access North into central London or South to Croydon. Streatham Station is approximately 0.5 miles <u>away</u>.