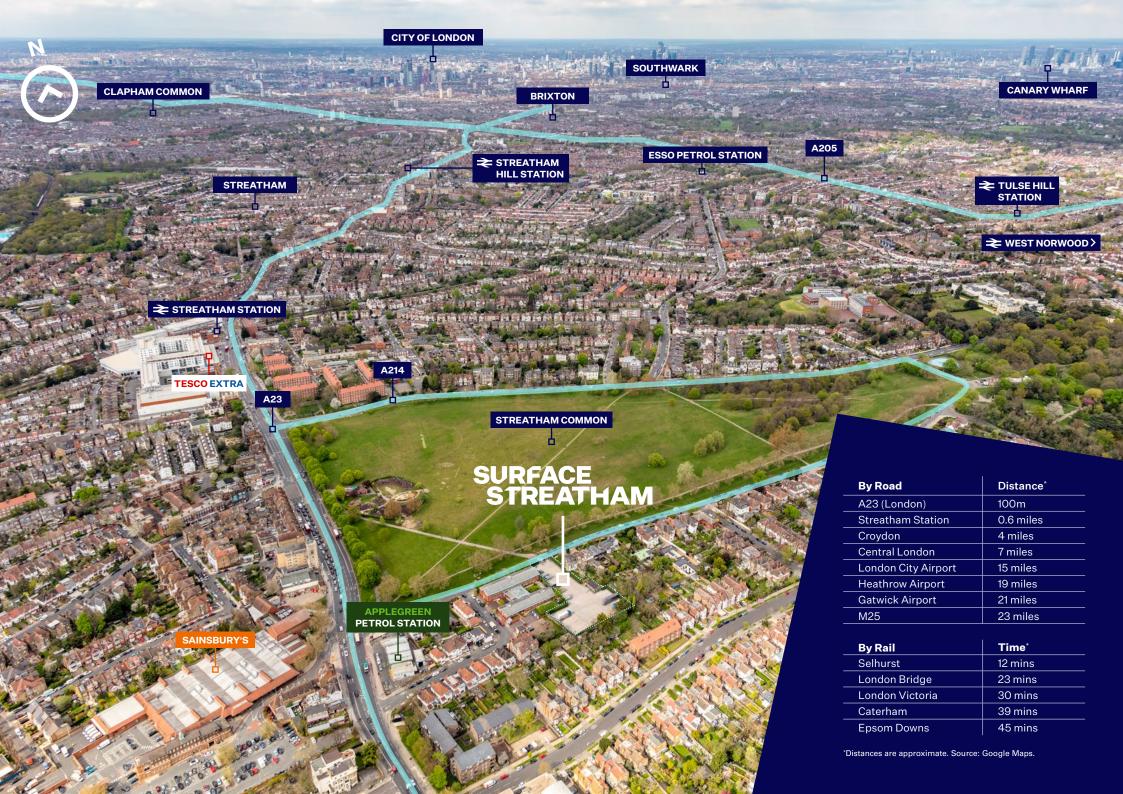

### SURFACE STREATHAM

6 Streatham Common, SW16 3BT

The site is less than 100m east of the A23 (Streatham High Road) providing easy access North into central London or South to Croydon. Streatham Station is approximately 0.5 miles <u>away</u>.