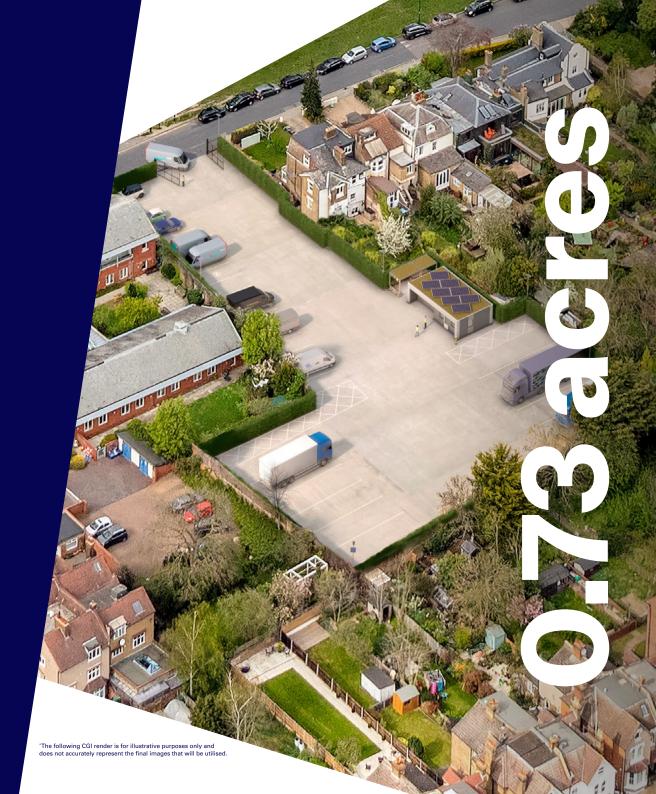

# SURFACE STREATHAM

Letting Opportunity 31,779 sq ft (0.73 acres)

6 Streatham Common, London, SW16 3BT

## SURFACE STREATHAM

Ultra-urban open storage site with an established commercial planning use since 1950s.

Strategic urban location

Up to 55m yard depth

Secure yard

Mains water supply

Mains drainage connection

#### Accommodation

Approximately 31,779 sq ft (0.73 acres).