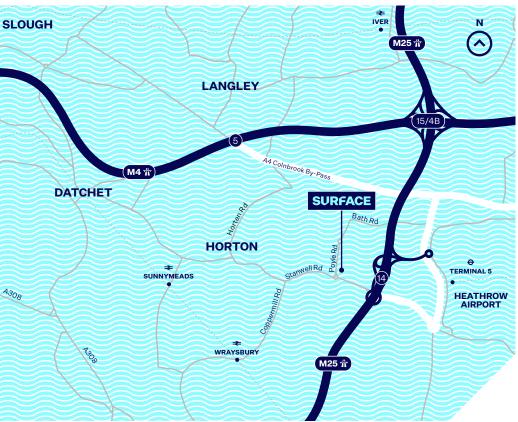

Junction 14 M25 is just 0.5 miles to the east providing excellent access to the national motorway network, West London, and the wider Southeast region.

Junction 4b M4 is approximately 2 miles to the north.