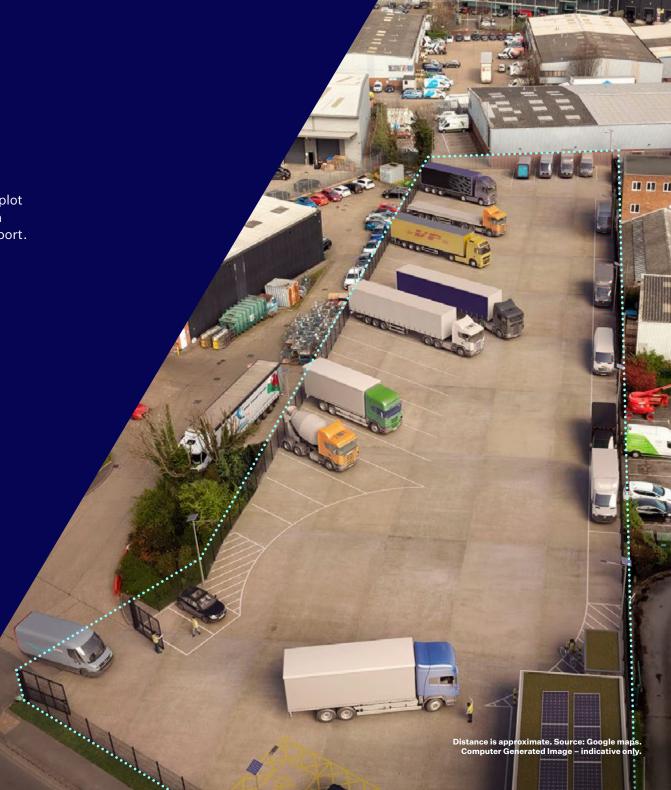

## 1.02 acres (44,431 sq ft)

Surface Poyle will provide a Class 1 industrial open storage plot of 1.02 acres located within an established industrial area in close proximity to the West M25 corridor and Heathrow Airport.

#### Accommodation

1.02 acres (44,431 sq ft)