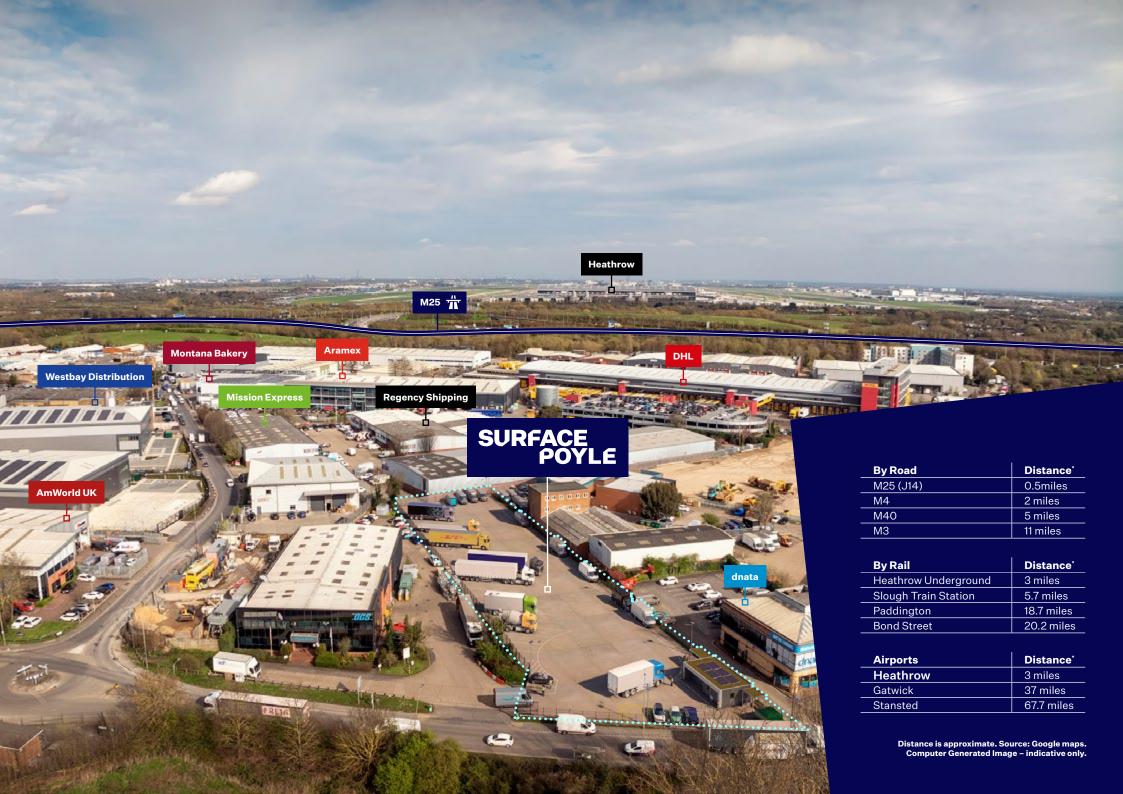

## 1.02 acres (44,431 sq ft)

Surface Poyle will provide a Class 1 industrial open storage plot of 1.02 acres located within an established industrial area in close proximity to the West M25 corridor and Heathrow Airport.

Junction 14 M25 is just 0.5 miles to the east providing excellent access to the national motorway network, West London, and the wider Southeast region.

Junction 4b M4 is approximately 2 miles to the north.