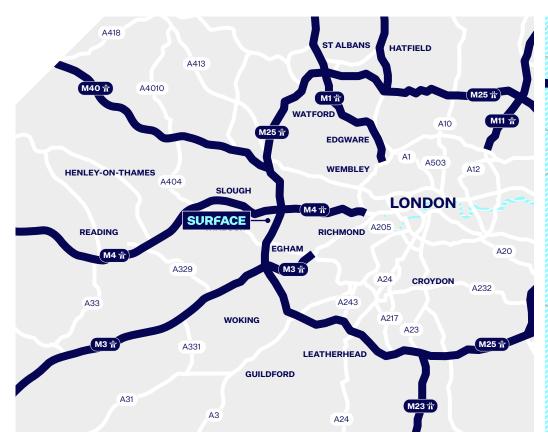

Junction 14 M25 is just 0.5 miles to the east providing excellent access to the national motorway network, West London, and the wider Southeast region.

Junction 4b M4 is approximately 2 miles to the north.