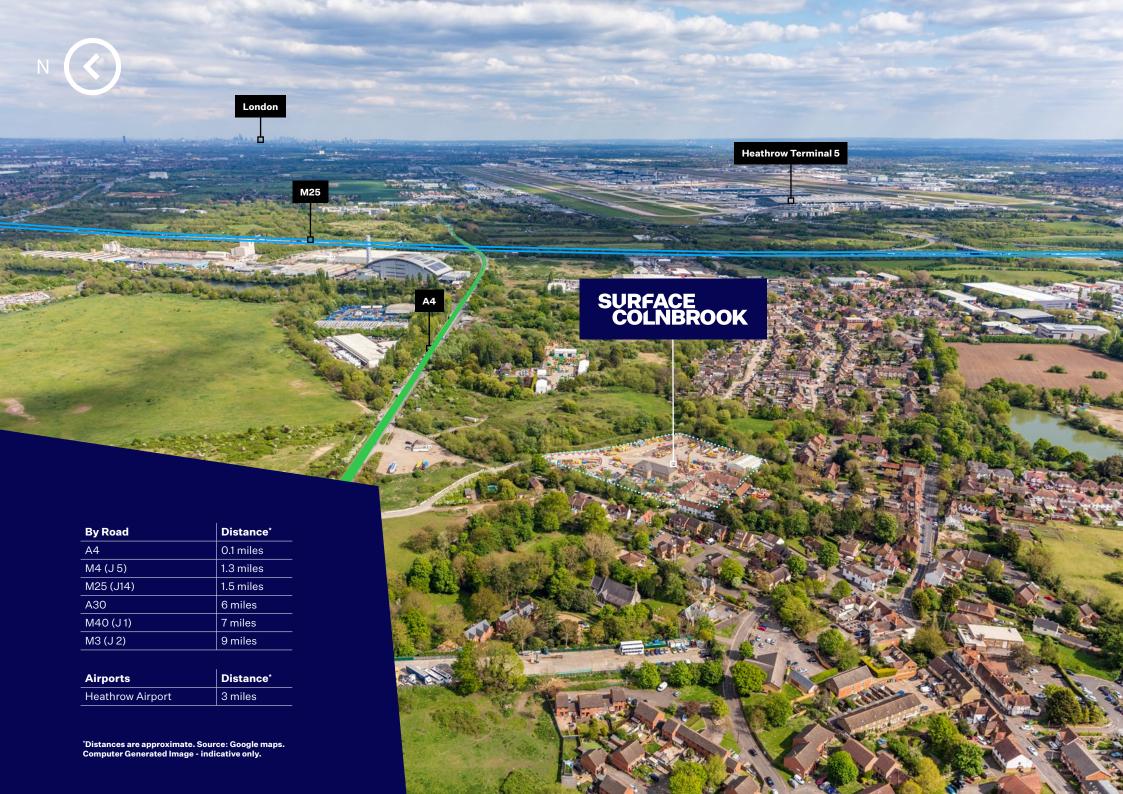

# SURFACE COLNBROOK

Secure open storage site strategically located within 1.5 miles of junction 14 of the M25.

TO LET - 3.53 acres (153,816 sq.ft) with ancillary office accommodation

McArdle Way, Colnbrook, SL3 ORG

# **3.53 acres**

Surface Colnbrook is a secure open storage space with ancillary office accommodation, located strategically in West London.

The site is well located within 1.5 miles of junction 14 of the M25 and within 1 mile of junction 5 of the M4, providing immediate access on to the wider motorway network and easy access to Central London.