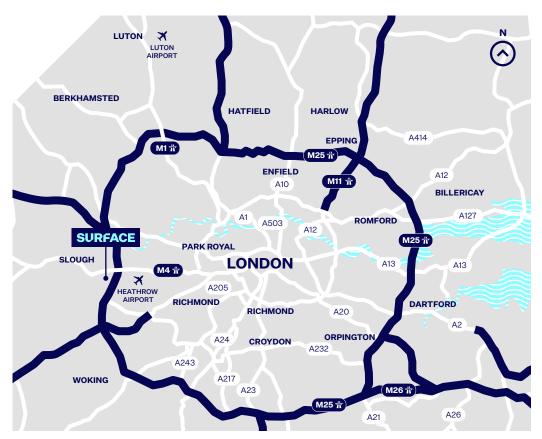

# **3.53 acres**

Surface Colnbrook is a secure open storage space with ancillary office accommodation, located strategically in West London.

The site is well located within 1.5 miles of junction 14 of the M25 and within 1 mile of junction 5 of the M4, providing immediate access on to the wider motorway network and easy access to Central London.