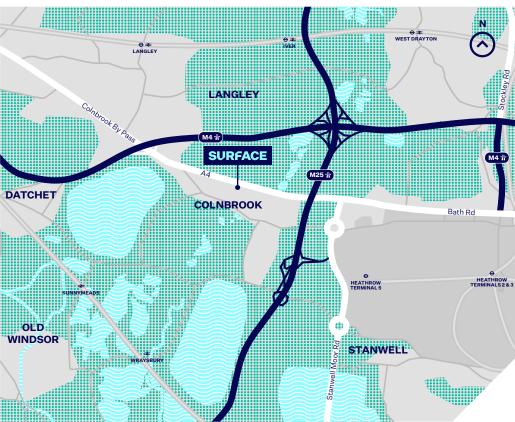

# SURFACE COLNBROOK

Secure open storage site strategically located within 1.5 miles of junction 14 of the M25.

TO LET - 3.53 acres (153,816 sq.ft) with ancillary office accommodation

McArdle Way, Colnbrook, SL3 ORG

# **3.53 acres**

Surface Colnbrook is a secure open storage space with ancillary office accommodation, located strategically in West London.

The site is well located within 1.5 miles of junction 14 of the M25 and within 1 mile of junction 5 of the M4, providing immediate access on to the wider motorway network and easy access to Central London.